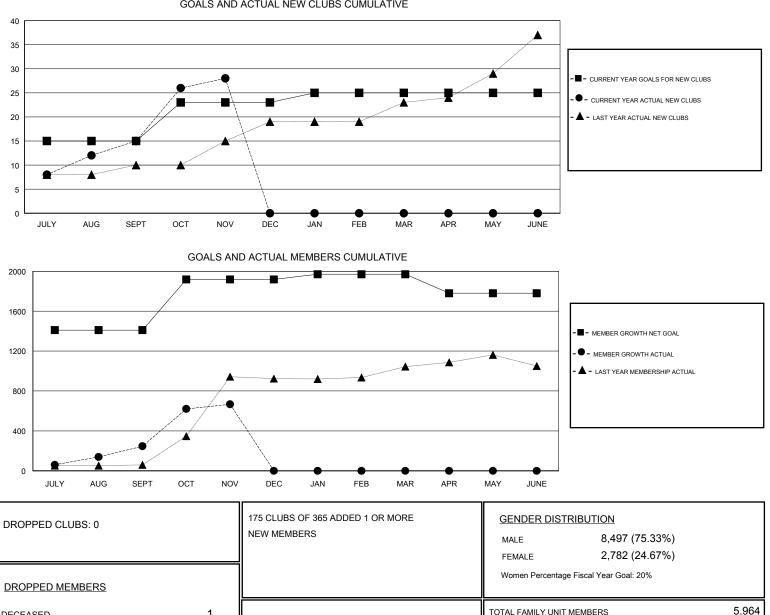

## KHAGENDRA SITAULA GMT:

| GMT: KHAGENDRA SITAULA |               |           | LOCATION NEPAL |                       |                           |                         | GMT CA                                             |
|------------------------|---------------|-----------|----------------|-----------------------|---------------------------|-------------------------|----------------------------------------------------|
| Clubs                  |               |           |                | Members               |                           |                         |                                                    |
| RESULTS FOR 2018-2019  |               |           |                | RESULTS FOR 2018-2019 |                           |                         |                                                    |
| QUARTER                | NEW CLUB GOAL | NEW CLUBS | DROPPED CLUBS  | QUARTER               | MEMBER GROWTH NET<br>GOAL | MEMBER GROWTH<br>ACTUAL | DROPPED<br>MEMBERS ACTUAL<br>(including transfers) |
| JULY/AUG/SEPT          | 15            | 15        | 0              | JULY/AUG/SEPT         | 1,410                     | 710                     | 449                                                |
| OCT/NOV/DEC            | 8             | 13        | 0              | OCT/NOV/DEC           | 508                       | 606                     | 181                                                |
| JAN/FEB/MAR            | 2             | 0         | 0              | JAN/FEB/MAR           | 52                        | 0                       | 0                                                  |
| APR/MAY/JUNE           | 0             | 0         | 0              | APR/MAY/JUNE          | -190                      | 0                       | 0                                                  |

GOALS AND ACTUAL NEW CLUBS CUMULATIVE

MBR0181

DECEASED

OTHER

TOTAL

CLUB CANCELLED

CLICK HERE FOR CUMULATIVE

MEMBERSHIP DATA